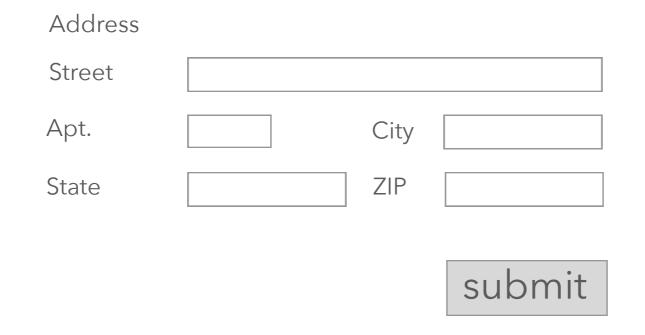

The information you provide us here will be used for your Washington State Instruction permit. You will be able to confirm or change it during your appointment with un-DMV.

| First Name    |  |
|---------------|--|
|               |  |
| Last Name     |  |
|               |  |
| Middle Name   |  |
|               |  |
| Date of Birth |  |
|               |  |
| Address       |  |
| Address       |  |
|               |  |
|               |  |
|               |  |
| Sex           |  |
|               |  |
| Height        |  |
| rieigne       |  |
|               |  |
| Weight        |  |
|               |  |
| Eyes          |  |
| <i>J</i> = =  |  |