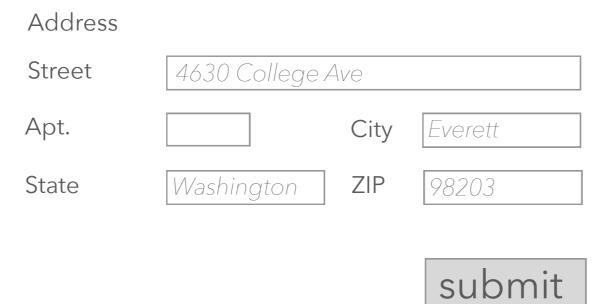

The information you provide us here will be used for your Washington State Instruction permit. You will be able to confirm or change it during your appointment with un-DMV.

| First Name    |  |
|---------------|--|
|               |  |
| Last Name     |  |
|               |  |
| Middle Name   |  |
|               |  |
| Date of Birth |  |
|               |  |
| Address       |  |
| Address       |  |
|               |  |
|               |  |
|               |  |
| Sex           |  |
|               |  |
| Height        |  |
| rieigne       |  |
|               |  |
| Weight        |  |
|               |  |
| Eyes          |  |
| <i>J</i> = =  |  |

# Dashboard: Natalie Brown

|                                                     | NEXT STEPS                                                                          |                                                                 | YOUR APPOINTMENTS                                                                                        |  |  |
|-----------------------------------------------------|-------------------------------------------------------------------------------------|-----------------------------------------------------------------|----------------------------------------------------------------------------------------------------------|--|--|
|                                                     | Get Washington<br>State Instruction<br>Permit                                       | Get Washington<br>State Driver's<br>License                     | Your appointment is<br>scheduled for<br>//<br>Location:<br>Pick-up at your home<br>address (4630 College |  |  |
| Notifications                                       | Price: \$\$\$ (choose<br>package and get 10%<br>discount)                           | Price: \$\$\$ (choose<br>package and get 10%<br>discount)       | Ave, Everett)<br>Your parent:<br>must be present at pick-<br>up location                                 |  |  |
| <u>Change My Phone</u>                              |                                                                                     |                                                                 | Cancel this appointment                                                                                  |  |  |
| <u>Change My Email</u><br><u>Change My Password</u> | Instruction Permit<br>+ Driver's License<br>Package<br>Price: \$\$\$, 10% discount! | Get Washington<br>State<br>Identification<br>Card<br>Prce: \$\$ | <u>See the documents you</u><br><u>need to have</u>                                                      |  |  |